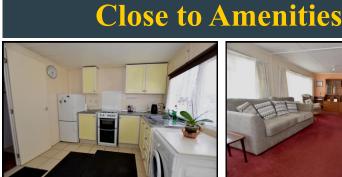

#### 2-Bedroom Park Home - approx 36' x 20'

Accommodation & approximate room dimensions:

- **Omar 'Oulton' 1993**
- Kitchen: approx 12'7" x 9'2". Range of floor and wall cupboards. Space for cooker, tall fridge/freezer & washing machine. Airing Cupboard.
- Lounge: approx 19'4" x 11'8". Feature fireplace with gas fire & back boiler (untested).
- Dining Area: approx 9'9" x 8'1". Door to garden.
- **Inner Hall**
- Bedroom 1: approx 10'8" x 9'5". Fitted wardrobes and dressing table.
- Bedroom 2: approx 9'8" x 9'5". Built in wardrobe.
- Bathroom: Panelled bath. Wash Basin and WC.
- Gas Central Heating (system untested)
- **PVCu Double-Glazing**
- Delightful Patio Garden with Metal Shed
- Parking on rental basis subject to availability (approx £14.59 per month)
- Age Restriction 55+
- No Pets
- Well maintained Residential Park close to local amenities & Bournemouth Town Centre.