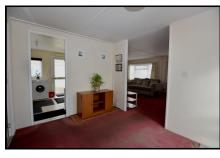

#### 2-Bedroom Park Home - approx 36' x 20'

Accommodation & approximate room dimensions:

- **Omar 'Oulton' 1993**
- Kitchen: approx 12'7" x 9'2". Range of floor and wall cupboards. Space for cooker, tall fridge/freezer & washing machine. Airing Cupboard.
- Lounge: approx 19'4" x 11'8". Feature fireplace with gas fire & back boiler (untested).
- Dining Area: approx 9'9" x 8'1". Door to garden.
- **Inner Hall**
- Bedroom 1: approx 10'8" x 9'5". Fitted wardrobes and dressing table.
- Bedroom 2: approx 9'8" x 9'5". Built in wardrobe.
- Bathroom: Panelled bath. Wash Basin and WC.
- Gas Central Heating (system untested)
- **PVCu Double-Glazing**
- Delightful Patio Garden with Metal Shed
- Parking on rental basis subject to availability (approx £14.59 per month)
- Age Restriction 55+
- No Pets
- Well maintained Residential Park close to local amenities & Bournemouth Town Centre.