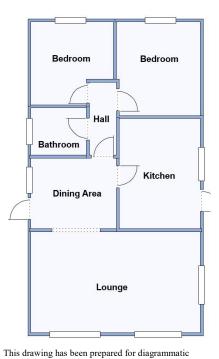

#### 2-Bedroom Park Home - approx 36' x 20'

Accommodation & approximate room dimensions:

- **Omar 'Oulton' 1993**
- Kitchen: approx 12'7" x 9'2". Range of floor and wall cupboards. Space for cooker, tall fridge/freezer & washing machine. Airing Cupboard.
- Lounge: approx 19'4" x 11'8". Feature fireplace with gas fire & back boiler (untested).
- Dining Area: approx 9'9" x 8'1". Door to garden.
- **Inner Hall**
- Bedroom 1: approx 10'8" x 9'5". Fitted wardrobes and dressing table.
- Bedroom 2: approx 9'8" x 9'5". Built in wardrobe.
- Bathroom: Panelled bath. Wash Basin and WC.
- Gas Central Heating (system untested)
- **PVCu Double-Glazing**
- Delightful Patio Garden with Metal Shed
- Parking on rental basis subject to availability (approx £14.59 per month)
- Age Restriction 55+
- No Pets
- Well maintained Residential Park close to local amenities & Bournemouth Town Centre.