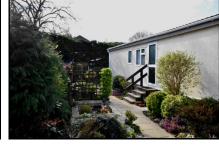

#### 2-Bedroom Park Home - approx 36' x 20'

Accommodation & approximate room dimensions:

- **Omar 'Oulton' 1993**
- Kitchen: approx 12'7" x 9'2". Range of floor and wall cupboards. Space for cooker, tall fridge/freezer & washing machine. Airing Cupboard.
- Lounge: approx 19'4" x 11'8". Feature fireplace with gas fire & back boiler (untested).
- Dining Area: approx 9'9" x 8'1". Door to garden.
- **Inner Hall**
- Bedroom 1: approx 10'8" x 9'5". Fitted wardrobes and dressing table.
- Bedroom 2: approx 9'8" x 9'5". Built in wardrobe.
- Bathroom: Panelled bath. Wash Basin and WC.
- Gas Central Heating (system untested)
- **PVCu Double-Glazing**
- Delightful Patio Garden with Metal Shed
- Parking on rental basis subject to availability (approx £14.59 per month)
- Age Restriction 55+
- No Pets
- Well maintained Residential Park close to local amenities & Bournemouth Town Centre.