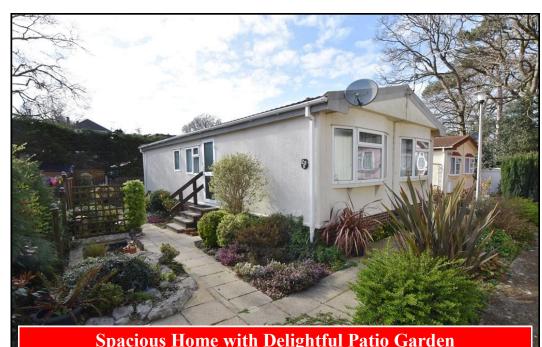

#### 2-Bedroom Park Home - approx 36' x 20'

Accommodation & approximate room dimensions:

- **Omar 'Oulton' 1993**
- Kitchen: approx 12'7" x 9'2". Range of floor and wall cupboards. Space for cooker, tall fridge/freezer & washing machine. Airing Cupboard.
- Lounge: approx 19'4" x 11'8". Feature fireplace with gas fire & back boiler (untested).
- Dining Area: approx 9'9" x 8'1". Door to garden.
- **Inner Hall**
- Bedroom 1: approx 10'8" x 9'5". Fitted wardrobes and dressing table.
- Bedroom 2: approx 9'8" x 9'5". Built in wardrobe.
- Bathroom: Panelled bath. Wash Basin and WC.
- Gas Central Heating (system untested)
- **PVCu Double-Glazing**
- Delightful Patio Garden with Metal Shed
- Parking on rental basis subject to availability (approx £14.59 per month)
- Age Restriction 55+
- No Pets
- Well maintained Residential Park close to local amenities & Bournemouth Town Centre.